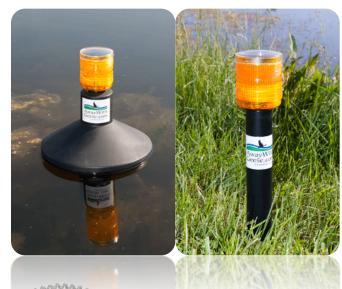

## Find the Away with Geese System That's Right for You.

There is an Away With Geese unit for every type of landscape:

- Water Unit- for ponds, lakes and retention areas.
- Land Unit- for private lawns, fields and gardens.
- Sports Unit- for athletic fields, industrial and public areas.
- Dock-Roof Unit- for docks or flat rooftop buildings.